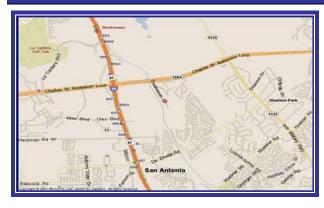

## **Location Description:**

Located in the northwest submarket near the intersection of Interstate 10 and Loop 1604