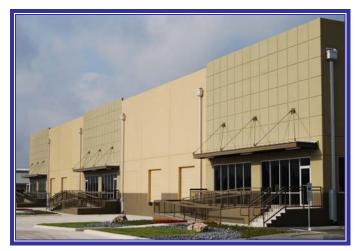

# **Tradesman Centre**

Tradesman Centre 15090 Tradesman Drive San Antonio, Texas 78249

County: Bexar

#### For Lease

Type: Industrial

**Total Space Available:** 25,000 SF

**Building Size:** 34,000 SF

Clear Height: 24'

Parking: Surface

**Loading:** Dock and Grade

**Sprinklered:** Yes - ESFR

# **Property Description:**

Grade level and dock high loading 24' clear height ESFR Sprinkler System