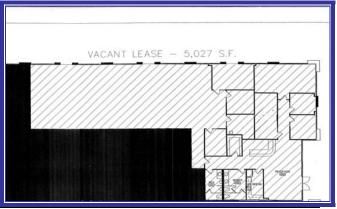

### For Sublease

**Type:** Office

**Total Space Available:** 5,027 SF

**Building Size:** 46,000 SF

Parking: 4 Spaces per 1,000 SF

**Sprinklered:** Yes

## Available Spaces

Suite/ Space Minimum Maximum Rental Date Space Sublease Floor Available Divisible Contiguous Rate Available Type

Space 1 5,027 SF 5,027 SF Now Office Yes

Lease Type: Gross Lease Lease Term: 5 Years