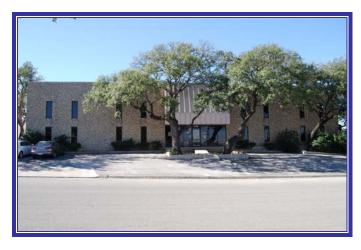

# **Breesport Building**

406 Breesport San Antonio, TX 78216

County: Bexar

#### For Sale or Lease

**Type:** Industrial

**Total Space Available:** 13,225 SF

**Building Size:** 13,225 SF

Clear Height: 20'

Parking: Surface

**Loading:** Dock and Grade

**Sprinklered:** No

#### **Property Description:**

Freestanding building with fenced outside yard Dock and grade level access 20' clear height