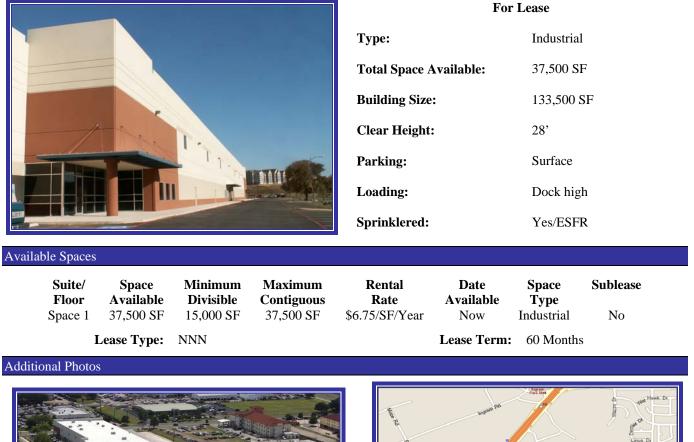

### **Grandstand Business Center**

**Grandstand Business Center** 1803 Grandstand Drive San Antonio, Texas 78238 County: Bexar

**Property Description:** 28' clear height Shell condition Minimum size 15,000 SF the second day of the second d

**Location Description:** Building located in northwest submarket in Alamo Downs Business Park near the intersection of Loop 410 and Culebra Road